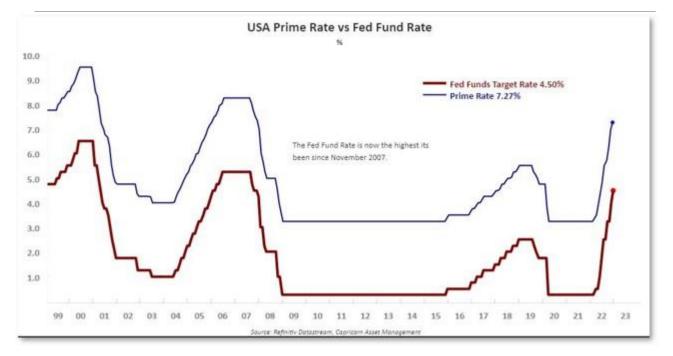

## Market Update

Tuesday, 31 January 2023



# **Global Markets**

Asian shares traded cautiously and bonds nursed small losses on Tuesday as investors braced for an eventful week that includes central bank meetings, a slew of earnings reports and key U.S. economic data.

Investors broadly expect the U.S. Federal Reserve will raise interest rates by 25 basis points (bps) on Wednesday. Rate announcements are due on Thursday from both the Bank of England and the European Central Bank - and both are expected to hike rates by 50 bps.

Meanwhile, more than 100 S&P 500 companies including Apple, Amazon.com and Google parent Alphabet are expected to report results this week, which also will see the publication of closely watched U.S. employment numbers.

"It's a big week for both central banks and U.S. equities, with ... some of the house