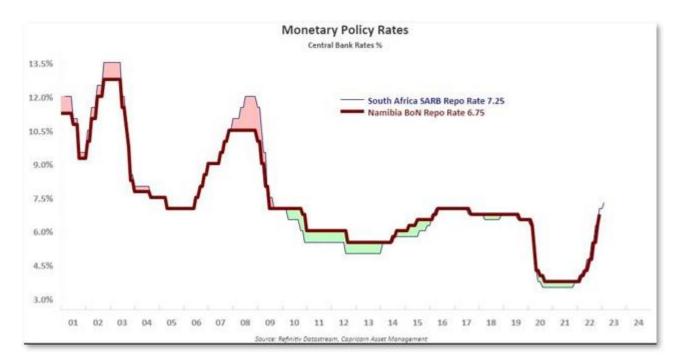

. close of 3.551% on Monday.

The two-year yield, which rises with traders' expectations of higher Fed fund rates, touched 4.2402% compared with a U.S. close of 4.261%.

In currencies, the U.S. dollar, which was poised for its fourth month of declines, was down at 102.19 against a basket of other major currencies.

The European single currency was up 0.1% on the day at \$1.0852, having gained 1.4% in a month. In the energy market, oil prices fell on Monday ahead of the expected hikes by central banks and signals of strong Russian exports.

U.S. crude ticked up 0.2% to \$78.02 a barrel while Brent crude settled at \$84.9 per barrel early in the Asia session.

Gold was slightly higher. Spot gold was traded at \$1922.91 per ounce.

#### **Source: Reuters Refinitiv**

## **Domestic Markets**



The JSE lost 0.6% on Monday as tech heavyweights Naspers (-5.2%) and Prosus (-6.1%) weighed on the market. The two combined to take 585 points off the Top40, without which the index would have closed up after a late recovery in the financial and resource sectors, and a solid performance from the consumer sectors.

President Cyril Ramaphosa said there is broad agreement in the ruling party to declare a state of disaster over the country's energy crisis. He said the party resolved that load-shedding should be resolved in a much shorter time frame than what has been projected. "A set of actions has been set out to achieve that objective," he said. He added that they discussed a national state of disaster, similar to what the government did when the country faced the Covid-19 pandemic. "Ther